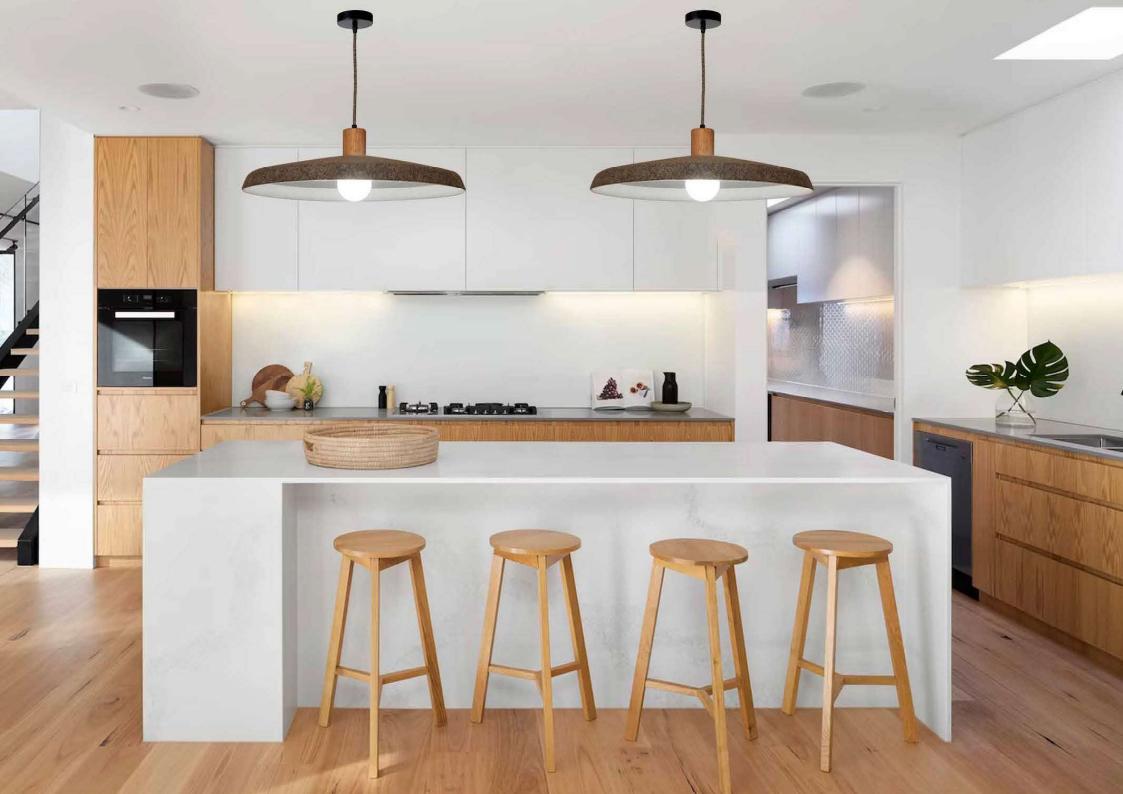

Developing the **Tinni** pendant luminaire series was aimed to provide excellent visual comfort in the workplace and achieve environmental and economic

sustainability with adequate sound absorbing qualities.

Each Tinni is made of geometrically milled ecopet panels, which, thanks to the tongue and groove assembly technique, do not require glue or screws. Pushing the material manufactured from recycled pet bottles to the limit of its shapeability, we accomplished a unique contemporary lampshade that exudes timeless aesthetics. The softdirect light it emits is evenly distributed and thus easy on the eyes.