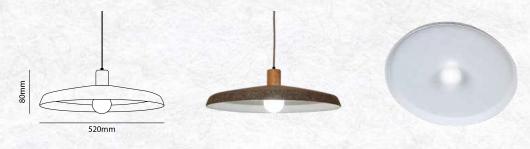

## acoustic 99

AC99-103

| DIMENSIONS    |
|---------------|
| Ø520mm H=80mm |
|               |
| 840 LM        |
| WATTAGE       |
| 12W           |
|               |
| DIRECT        |
| MATERIAL      |
| ACOUSTIC      |

## MEASUREMENT