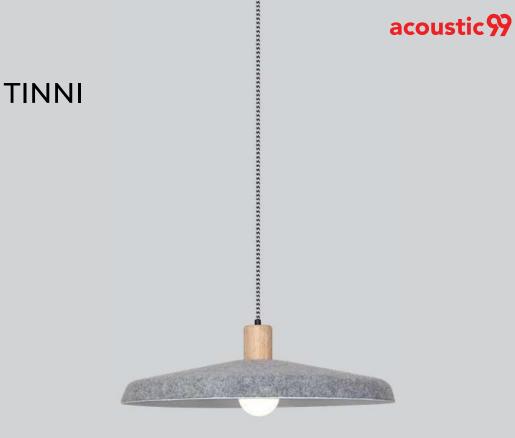

Developing the **Tinni** pendant luminaire series was aimed to provide excellent visual comfort in the workplace and achieve environmental and economic

sustainability with adequate sound absorbing qualities.

Each Tinni is made of geometrically milled ecopet panels, which, thanks to the tongue and groove assembly technique, do not require glue or screws. Pushing the material manufactured from recycled pet bottles to the limit of its shapeability, we accomplished a unique contemporary lampshade that exudes timeless aesthetics. The softdirect light it emits is evenly distributed and thus easy on the eyes.